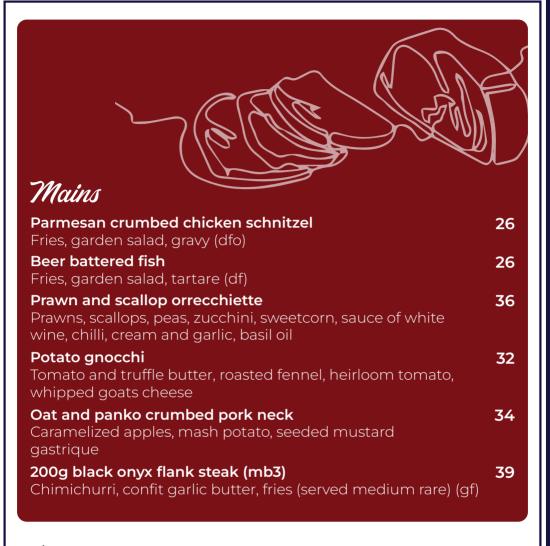

# LUNCH AND DINNER (available from 11am)

| Smaller Plates  Mixed warm marinated olives  Confit garlic butter bread (v)  Add cheese + 4.0  Shoestring fries  House salt blend, aioli  Wild mushroom arancini  Rocket, shaved parmesan, aioli, truffle oil (v)  Prawns saganaki | 10<br>10<br>10<br>18 |  |
|------------------------------------------------------------------------------------------------------------------------------------------------------------------------------------------------------------------------------------|----------------------|--|
| Tomato, garlic, feta, grilled pita bread (gfo)  Smoked onion hummus  Dukkha, crispy chickpeas, chargrilled pita bread (gfo, df)                                                                                                    | 18                   |  |
| Salt and pepper calamari Lime aioli, lemon Crunchy fish tacos Slaw, pickled jalapeño charred pineapple and agave salsa (df)                                                                                                        | 19<br>18             |  |
| Burgers (gf buns available + 3.0)  All served with fries  Angus beef burger  Cheddar, pickles, lettuce, tomato, burger sauce, tomato relish  Extra pattie + 6.0                                                                    | 22                   |  |
| Fried cauliflower steak burger Haloumi, herb yoghurt, rocket, relish  BBQ gochujang chicken burger Kimchi slaw, daikon, lettuce, kewpie mayo                                                                                       |                      |  |
| ADD SIDE SAUCE Aioli + 2.0 Tomato sauce BBQ sauce + 1.0 Hot sauce                                                                                                                                                                  | + 1.0<br>+ 1.0       |  |